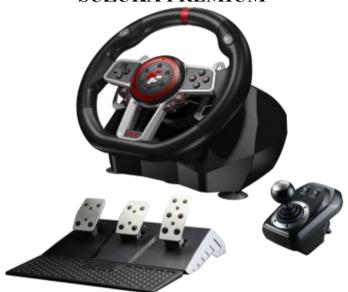

BRAND FLASHFIRE

CATEGORY RACING WHEEL

CODE VOLSUZ

**GTIN** 

**IMAGES** 

TITLE SUZUKA PREMIUM RACING WHEEL

NAME SUZUKA PREMIUM

DESCRIPTION

The SUZUKA PREMIUM steering wheel on the date of its release is the best performing in the FlashFire range. FlashFire is the brand under which AsianGames, a Taiwanese company that produces gaming for third parties, distributes its products. The robustness of the product and the quality of the materials are the first things you notice when you pick up this product. The steering wheel is also equipped with a 6-speed gearbox + doubler (useful if you drive vehicles with many gears, such as trucks) and 3 metal pedals. Compatibility is ensured for Windows, PS3, PS4, Xbox One, Xbox S and Ninendo Switch. We also remember that the manufacturer is a Sony licensee. Double motor for vibrations and Hall Sensor technology ensure realistic driving behavior. The equipment is also completed by two robust and precise paddles and the possibility of setting 270° and 900° rotation.

BRAND FLASHFIRE CODE VOLSUZ

NAME SUZUKA PREMIUM TYPE RACING WHEEL

PLATFORMS WIN/PS37PS4/XboxOne/XboxS/NintendoSwitch

ROTATIONS 270° AND 900° VIBRATIONS Yes, Dual motors

PADDLES Yes